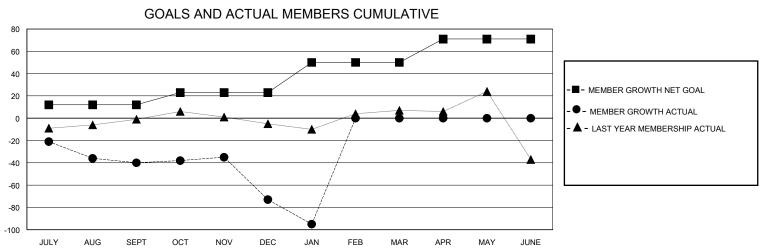

## District 11 D2

GMT: LOCATION MICHIGAN GMT CA

|               | Club          | s           |               | Members               |                         |                         |                                                    |  |
|---------------|---------------|-------------|---------------|-----------------------|-------------------------|-------------------------|----------------------------------------------------|--|
|               | RESULTS FOR   | R 2023-2024 |               | RESULTS FOR 2023-2024 |                         |                         |                                                    |  |
| QUARTER       | NEW CLUB GOAL | NEW CLUBS   | DROPPED CLUBS | QUARTER MEM           | IBER GROWTH NET<br>GOAL | MEMBER GROWTH<br>ACTUAL | DROPPED<br>MEMBERS ACTUAL<br>(including transfers) |  |
| JULY/AUG/SEPT | 0             | 0           | 0             | JULY/AUG/SEPT         | 12                      | 27                      | 60                                                 |  |
| OCT/NOV/DEC   | 1             | 0           | 2             | OCT/NOV/DEC           | 11                      | 37                      | 63                                                 |  |
| JAN/FEB/MAR   | 0             | 0           | 0             | JAN/FEB/MAR           | 27                      | 3                       | 25                                                 |  |
| APR/MAY/JUNE  | 0             | 0           | 0             | APR/MAY/JUNE          | 21                      | 0                       | 0                                                  |  |