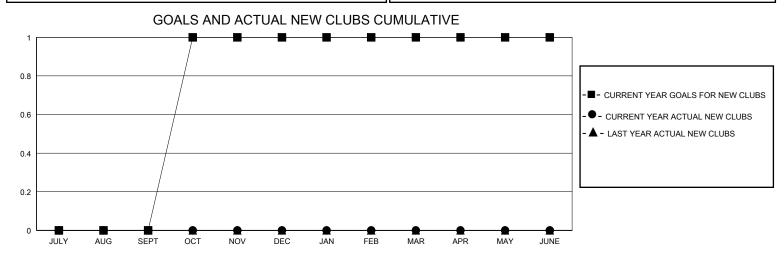

## District 11 D2

GMT: LOCATION MICHIGAN GMT CA

|               | Club          | s           |               | Members               |                         |                         |                                                    |  |
|---------------|---------------|-------------|---------------|-----------------------|-------------------------|-------------------------|----------------------------------------------------|--|
|               | RESULTS FOR   | R 2023-2024 |               | RESULTS FOR 2023-2024 |                         |                         |                                                    |  |
| QUARTER       | NEW CLUB GOAL | NEW CLUBS   | DROPPED CLUBS | QUARTER MEM           | IBER GROWTH NET<br>GOAL | MEMBER GROWTH<br>ACTUAL | DROPPED<br>MEMBERS ACTUAL<br>(including transfers) |  |
| JULY/AUG/SEPT | 0             | 0           | 0             | JULY/AUG/SEPT         | 12                      | 27                      | 60                                                 |  |
| OCT/NOV/DEC   | 1             | 0           | 2             | OCT/NOV/DEC           | 11                      | 37                      | 63                                                 |  |
| JAN/FEB/MAR   | 0             | 0           | 0             | JAN/FEB/MAR           | 27                      | 3                       | 25                                                 |  |
| APR/MAY/JUNE  | 0             | 0           | 0             | APR/MAY/JUNE          | 21                      | 0                       | 0                                                  |  |